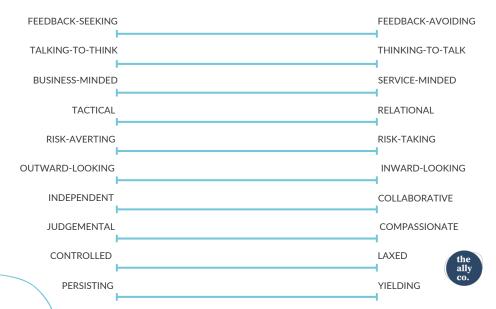

## **Power Awareness**

An individual (and team) activity for helping us to discuss the alignment between how we see ourselves, and how others experience us, when using our power.

## **Power Reflections**

Review your power spectrum placements (one-by-one), along with any insight provided by others, and reflect on the following questions.

- 1 What might this placement suggest I personally need or value?
- 2 Where might others place me on this spectrum (across different relationships)?
- 3 In which situations does this placement seem to work well for me (and for others)?
- 4 How will I know when I'm beginning to show up poorly?
- 5 Where do I feel comfortable in being flexible and responsive on this spectrum?